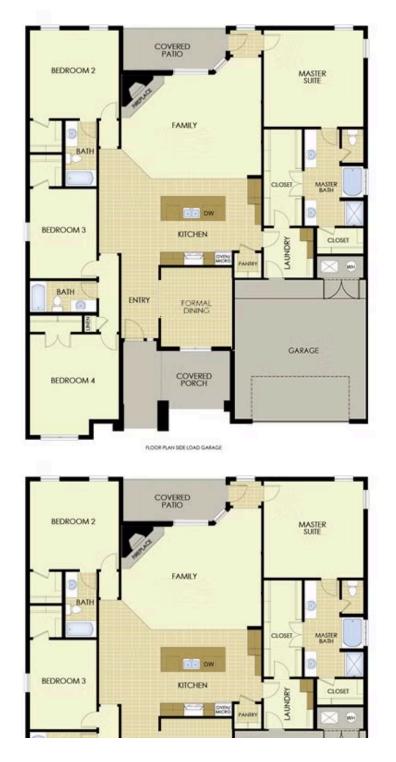

## WHISKEY RIDGE 6100 N. 27th St. Broken Arrow, OK 74014

## PRICED AT $$434,864 = 4 = 3.0 = 2 = 2578 \text{ FT}^2$

This plan features a 4-bedroom, 3-bathroom with over 2,500 square feet of living space, a formal dining room, and a spacious family area for plenty of room to play and dine. The primary suite includes two bathroom vanities, walk-in closets, and a separate tub and shower. Also, enjoy the open layout living area and a large single-level island in the kitchen.