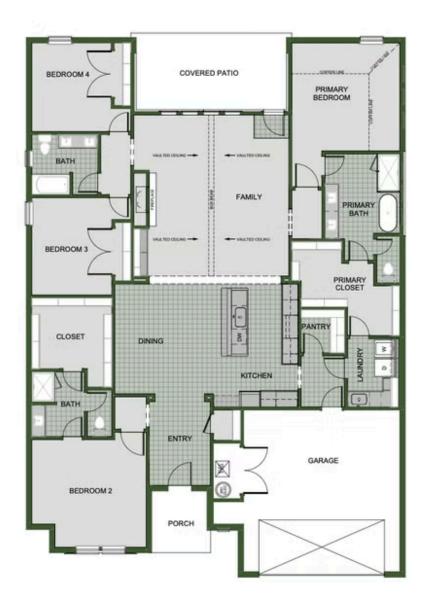

## WHISKEY RIDGE 6008 N. 28th St. Broken Arrow, OK 74014

# priced at \$465,040 = 5 $\stackrel{\text{\tiny CD}}{=}$ 3.0 $\stackrel{\text{\tiny CD}}{=}$ 2572 ft<sup>2</sup>

The 2575 floorplan features a 4 to 5 bedroom, 3-bathroom with over 2,500 square feet of living space. This premium floorplan is designed to elevate your living experience with its exceptional features and thoughtful design. Step into a home with impressive 15' high vaulted ceilings, complemented by a stylish stained box beam, and 8' tall front and back doors that enh...