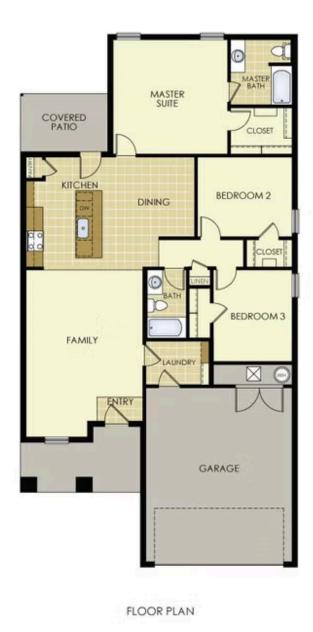

## priced at \$282,336 = 3 $\stackrel{\text{\tiny CD}}{=}$ 2.0 = 2 $\stackrel{\text{\tiny CD}}{=}$ 1449 ft<sup>2</sup>

Our 1450 square feet, 3 bedroom, 2 bathroom floor plan features an expansive living room with a dedicated dining space. Homeowners are sure to enjoy the large pantry and single level bar in the kitchen that's perfect for entertaining or helping kids with homework in the evening. This floor plan has plenty of room in the primary suite and is complemented by a spacious wa...