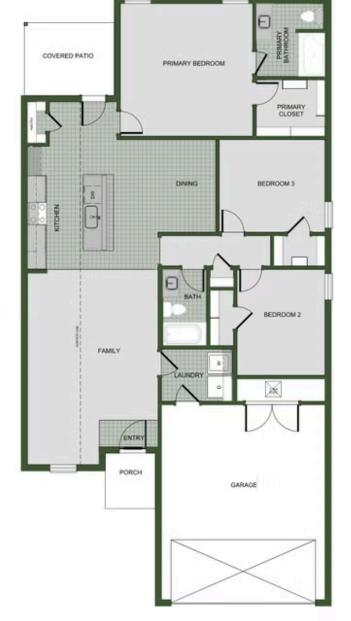

## STARTING AT $\$270,000 = 3 \stackrel{\text{\tiny C}}{=} 2 \stackrel{\text{\tiny C}}{=} 2 \stackrel{\text{\tiny C}}{=} 1,550 \text{ FT}^2$

Our 1550 square feet, 3 bedroom, 2 bathroom floor plan series features an open living area with dedicated dining space and a single-level kitchen island. The linen closet, large pantry, and oversized closets ensure that you will have all of the storage space your heart desires. Enjoy a secluded primary bedroom with plenty of space and a large walk-in closet.