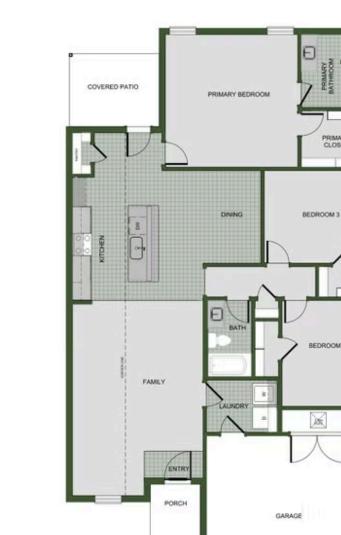

## STARTING AT $\$270,000 = 3 \stackrel{\text{\tiny C}}{=} 2 \stackrel{\text{\tiny C}}{=} 2 \stackrel{\text{\tiny C}}{=} 1,550 \text{ FT}^2$

Our 1550 square feet, 3 bedroom, 2 bathroom floor plan series features an open living area with dedicated dining space and a single-level kitchen island. The linen closet, large pantry, and oversized closets ensure that you will have all of the storage space your heart desires. Enjoy a secluded primary bedroom with plenty of space and a large walk-in closet.