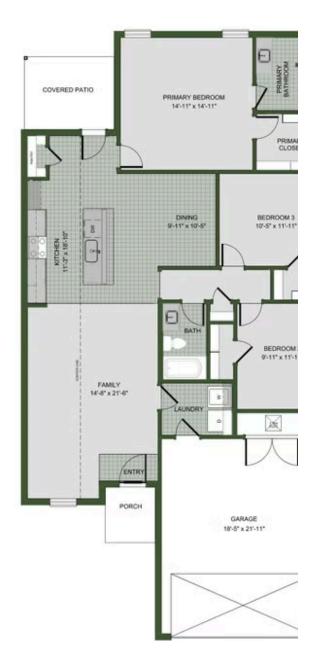

## STARTING AT $\$270,000 = 3 \stackrel{\text{\tiny C}}{=} 2 \stackrel{\text{\tiny C}}{=} 2 \stackrel{\text{\tiny C}}{=} 1,550 \text{ FT}^2$

Our 1550 square feet, 3 bedroom, 2 bathroom floor plan series features an open living area with dedicated dining space and a single-level kitchen island. The linen closet, large pantry, and oversized closets ensure that you will have all of the storage space your heart desires. Enjoy a secluded primary bedroom with plenty of space and a large walk-in closet.