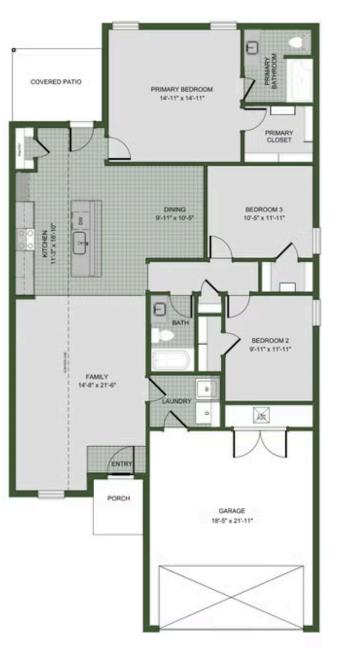

## STARTING AT $\$270,000 = 3 \stackrel{\text{\tiny C}}{=} 2 \stackrel{\text{\tiny C}}{=} 2 \stackrel{\text{\tiny C}}{=} 1,550 \text{ FT}^2$

Our 1550 square feet, 3 bedroom, 2 bathroom floor plan series features an open living area with dedicated dining space and a single-level kitchen island. The linen closet, large pantry, and oversized closets ensure that you will have all of the storage space your heart desires. Enjoy a secluded primary bedroom with plenty of space and a large walk-in closet.