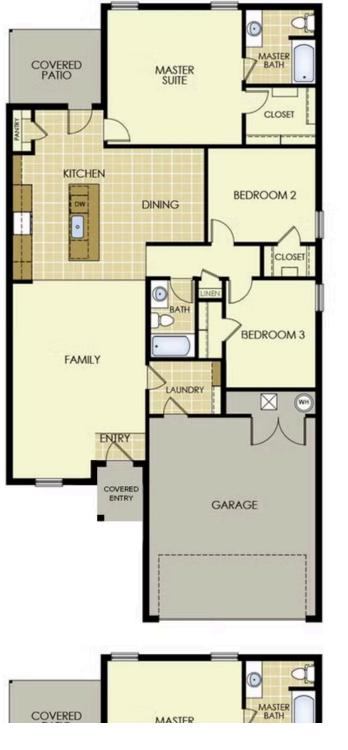

## PRICED AT \$284,939 ⊨ 3 ≗ 2.0 △ 2 ⓑ 1550 FT<sup>2</sup>

Our 1550 square feet, 3 bedroom, 2 bathroom floor plan series features an open living area with dedicated dining space and a single-level kitchen island. The linen closet, large pantry, and oversized closets ensure that you will have all of the storage space your heart desires. Enjoy a secluded primary bedroom with plenty of space and a large walk-in closet.