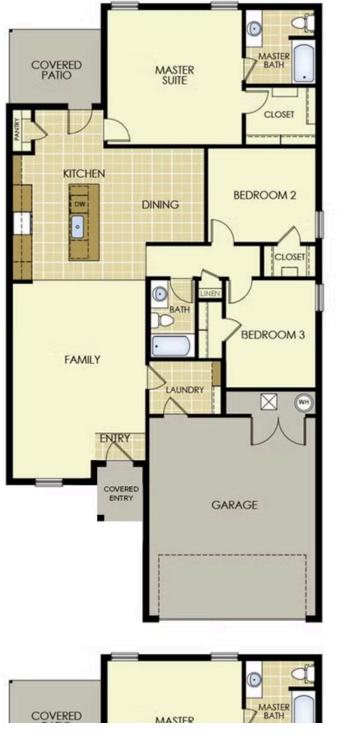

## priced at \$284,592 = 3 $\stackrel{\text{\tiny CD}}{=}$ 2.0 = 2 $\stackrel{\text{\tiny DD}}{=}$ 1550 ft<sup>2</sup>

Our 1550 square feet, 3 bedroom, 2 bathroom floor plan series features an open living area with dedicated dining space and a single-level kitchen island. The linen closet, large pantry, and oversized closets ensure that you will have all of the storage space your heart desires. Enjoy a secluded primary bedroom with plenty of space and a large walk-in closet.