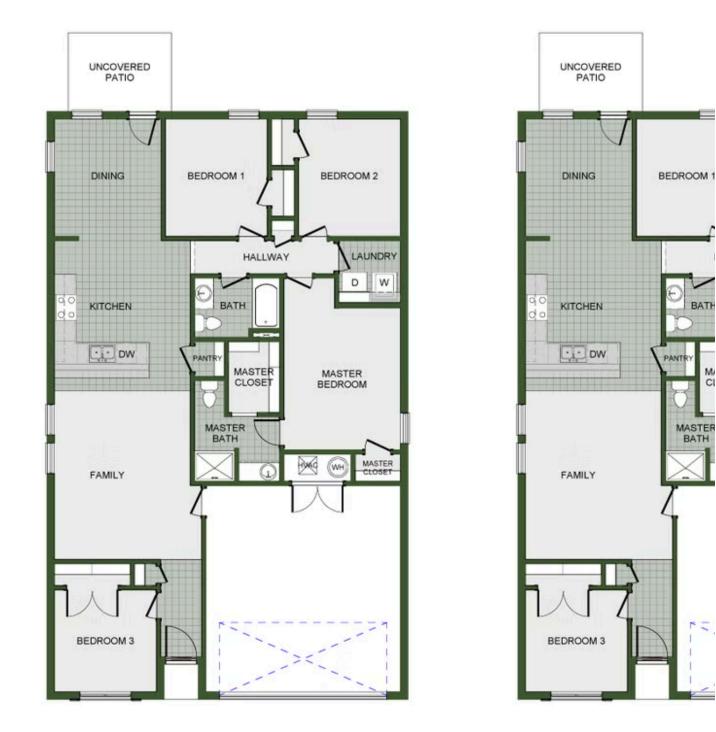

## STARTING AT $\$268,000 = 4 \stackrel{e}{=} 2 \stackrel{e}{=} 2 \stackrel{f}{=} 1,550 \text{ FT}^2$

This 4 bedroom, 2 bathroom, 1550 square feet home is ready to be filled with your family and friends! Natural light streams into the living and kitchen area so you can enjoy a spacious and airy family area with a dedicated dining space. Available space is truly maximized in this home with a large walk-in master closet and a dedicated laundry space and linen closet.

## wynstone 1550KP-4

Floor Plan

Materials, specifications, plans, designs, prices, premiums, options & sales programs may change without notice or obligation. All renderings, floor plans, and maps are artist's conception and may not depict actual buildings, fencing, walks, driveways, or landscaping.