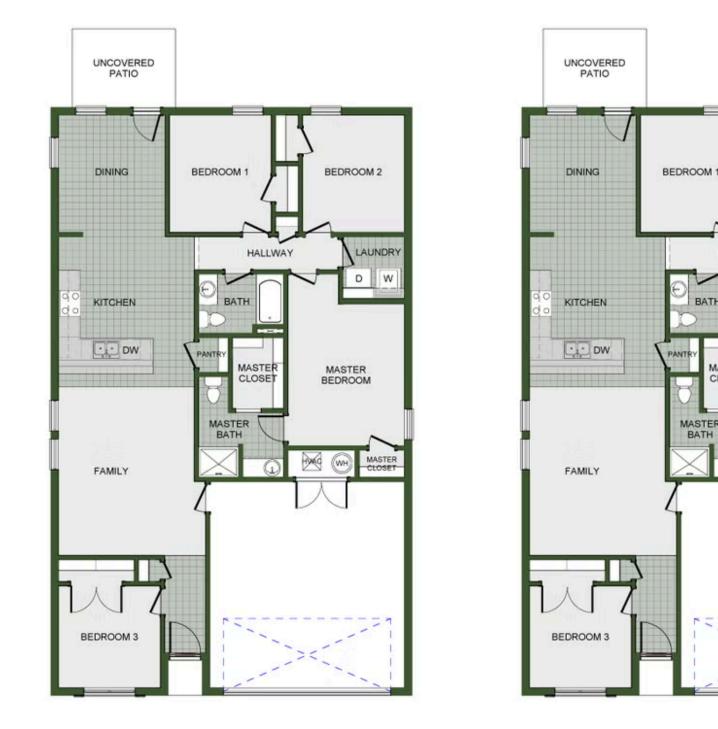

## PRICED AT $$279,933 = 4 = 2.0 = 2 = 1550 \text{ FT}^2$

This 4 bedroom, 2 bathroom, 1550 square feet home is ready to be filled with your family and friends! Natural light streams into the living and kitchen area so you can enjoy a spacious and airy family area with a dedicated dining space. Available space is truly maximized in this home with a large walk-in master closet and a dedicated laundry space and linen closet.

## **WYNSTONE** 10713 S 279th E. Ave.

BATH

M

CI

SCHUBER MITCHELL

- HOMES

Materials, specifications, plans, designs, prices, premiums, options & sales programs may change without notice or obligation. All renderings, floor plans, and maps are artist's conception and may not depict actual buildings, fencing, walks, driveways, or landscaping.