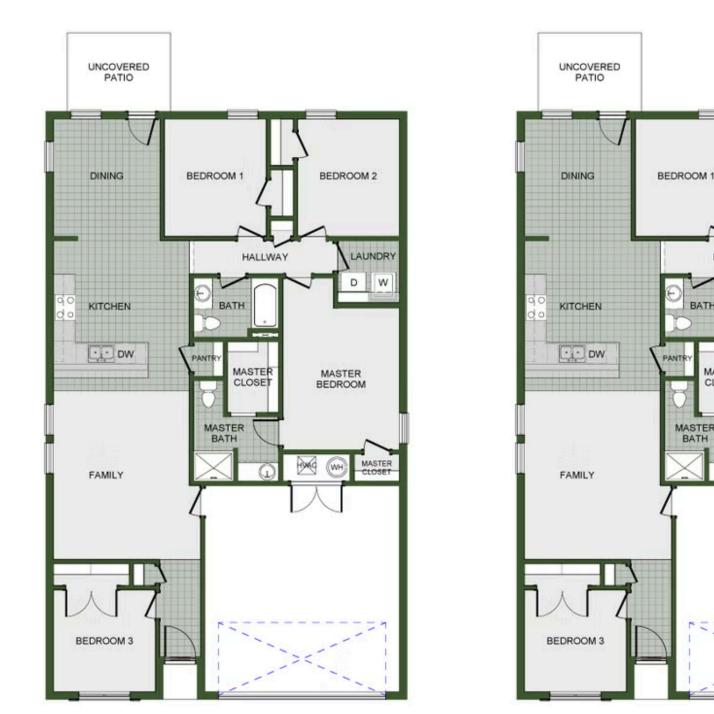

## PRICED AT $$276,355 = 4 = 2.0 = 2 = 1550 \text{ FT}^2$

This 4 bedroom, 2 bathroom, 1550 square feet home is ready to be filled with your family and friends! Natural light streams into the living and kitchen area so you can enjoy a spacious and airy family area with a dedicated dining space. Available space is truly maximized in this home with a large walk-in master closet and a dedicated laundry space and linen closet.