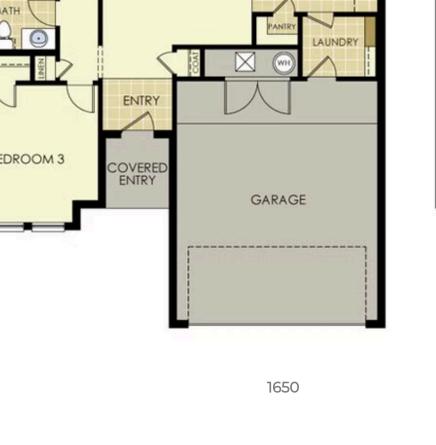

## STARTING AT $\$290,000 = 3 \stackrel{\text{\tiny C}}{=} 2 \stackrel{\text{\tiny C}}{=} 2 \stackrel{\text{\tiny C}}{=} 1,650 \text{ FT}^2$

This 3 bed, 2 bath 1650 square foot floor plan features a timeless luxury exterior. Upon entry, this open concept floor plan features 10-foot ceilings in the living area and kitchen which create a spacious atmosphere. In addition, enjoy abundant natural light in the dining area and the privacy and comfort of a large primary suite, complete with grand walk-in closet and ...