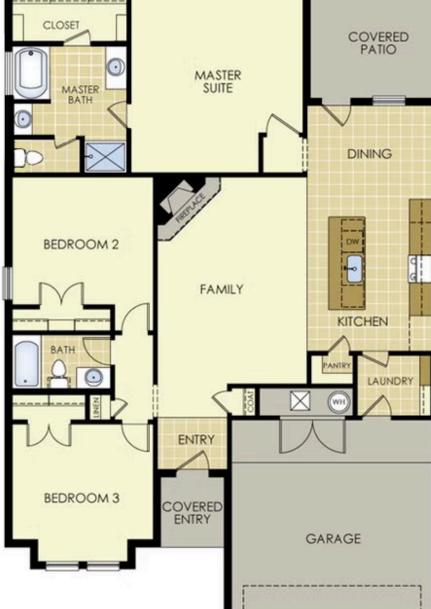

## STARTING AT $\$290,000 = 3 \stackrel{\text{\tiny C}}{=} 2 \stackrel{\text{\tiny C}}{=} 2 \stackrel{\text{\tiny C}}{=} 1,650 \text{ FT}^2$

This 3 bed, 2 bath 1650 square foot floor plan features a timeless luxury exterior. Upon entry, this open concept floor plan features 10-foot ceilings in the living area and kitchen which create a spacious atmosphere. In addition, enjoy abundant natural light in the dining area and the privacy and comfort of a large primary suite, complete with grand walk-in closet and ...