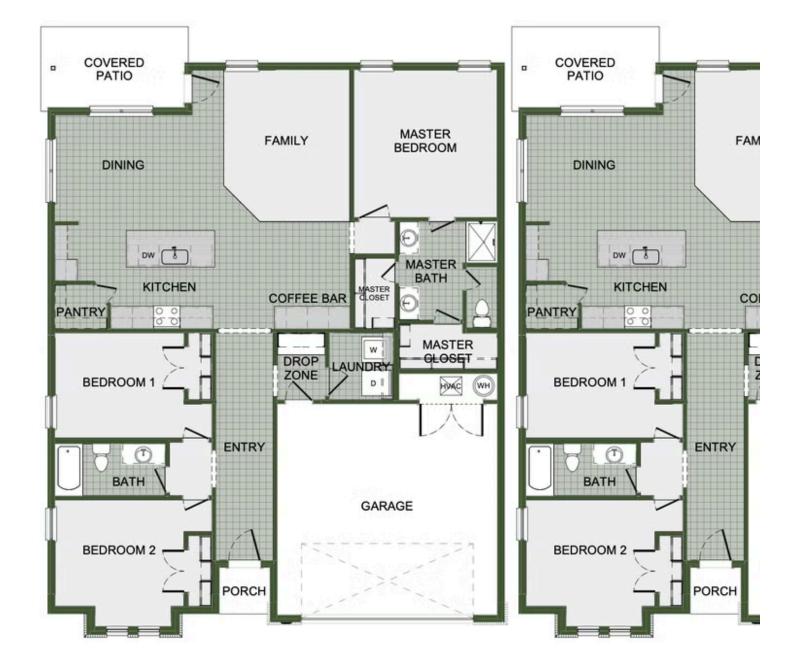

## PRICED AT $$313,643 = 3 = 2.0 = 2 = 1726 \text{ FT}^2$

This 3 bed, 2 bath 1714 square foot floor plan is customizable to your needs. Take your pick from a flexible living space, coffee bar, or pocket office in this 1,700-square-foot home. The ability to choose from structural options to best suit your lifestyle makes this house a home! With an open-concept living space and covered patio, this house is perfect for entertaini...

## COFFEE BAR OPTION

Monday - Saturday: 10 am-6pm 417-952-0369 schubermitchell.com Materials, specifications, plans, designs, prices, premiums, options & sales programs may change without notice or obligation. All renderings, floor plans, and maps are artist's conception and may not depict actual buildings, fencing, walks, driveways, or landscaping.