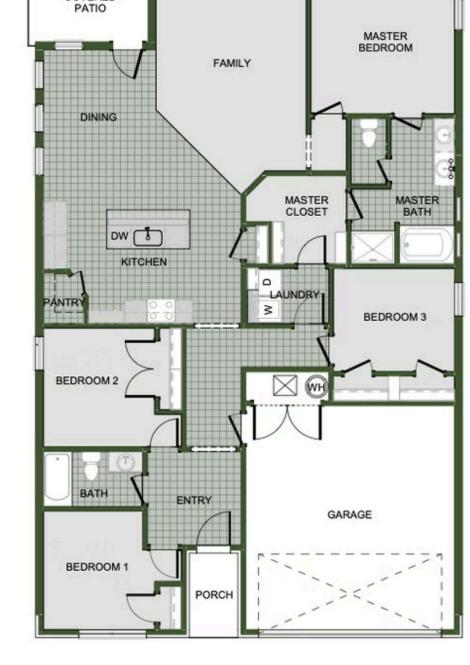

## STARTING AT $\$289,000 = 4 \stackrel{e}{=} 2 \stackrel{e}{=} 2 \stackrel{f}{=} 1,729 \text{ FT}^2$

This 4 bed, 2 bath 1729 square foot floor plan is ready to be filled with your family and friends! Connect with nature in this floor plan thanks to the cozy covered back patio just off the open concept family, dining, and kitchen area. Available space is truly maximized in this home with a kitchen pantry and dedicated laundry space, just off the oversized primary suite ...

## WYNSTONE

1729-4

Floor Plan