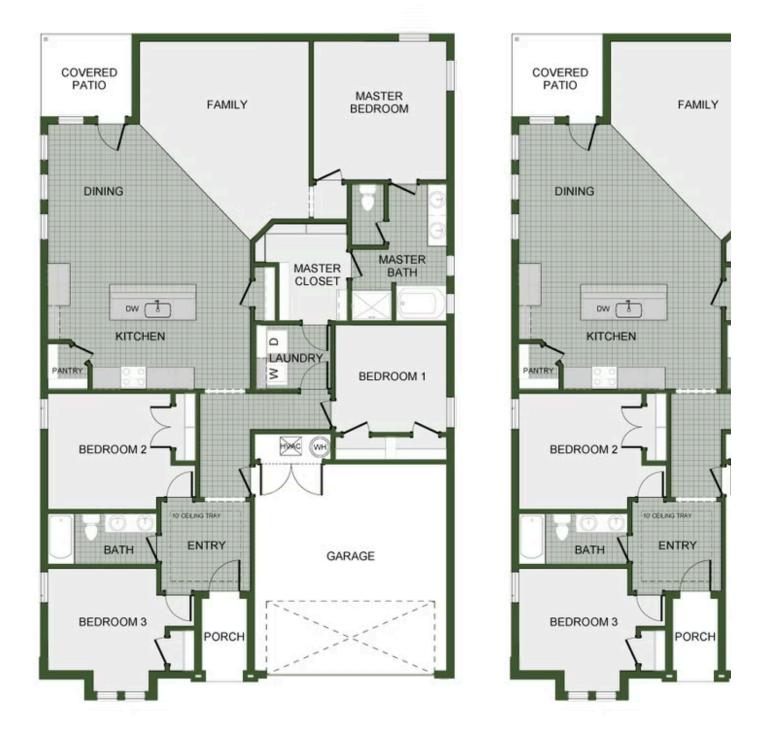

## PRICED AT \$330,182 ⊨ 4 ≞ 2.0 ⊟ 2 ⊡ 1950 FT<sup>2</sup>

This 1950 square foot 4 bedroom, 2 bathroom home features a spacious and open floor plan. The main living area includes a large living room that flows seamlessly into a modern kitchen and dining area, creating the perfect space for entertaining guests. The home includes four bedrooms and two full bathrooms. With its thoughtful design and practical amenities, this home i...