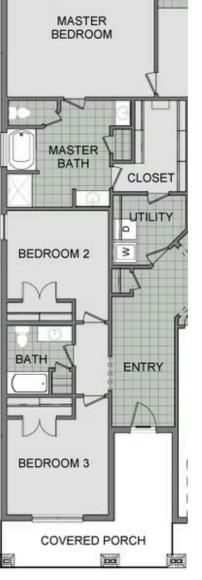

## STARTING AT $317,000 = 3 = 2 = 2,050 \text{ FT}^2$

This 3-bedroom, 2-bathroom 2054 square feet home includes a corner pantry, room for bar seating, and a large, covered back patio, your family will feel right at home. This floor plan has double vanities in the primary bathroom. Also, it offers direct access from the utility room to the primary closet and 10-foot ceilings in the entry, kitchen, living area, and master be...

MASTER

BEDROOM

MASTER

BATH

**BEDROOM 2** 

CLOSET

UTILITY

0