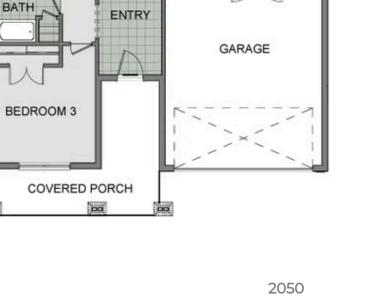

## STARTING AT $317,000 = 3 = 2 = 2,050 \text{ FT}^2$

This 3-bedroom, 2-bathroom 2054 square feet home includes a corner pantry, room for bar seating, and a large, covered back patio, your family will feel right at home. This floor plan has double vanities in the primary bathroom. Also, it offers direct access from the utility room to the primary closet and 10-foot ceilings in the entry, kitchen, living area, and master be...