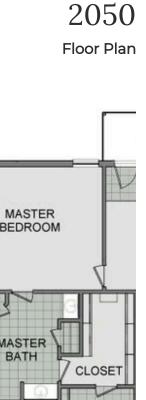

## STARTING AT $317,000 = 3 = 2 = 2,050 \text{ FT}^2$

This 3-bedroom, 2-bathroom 2054 square feet home includes a corner pantry, room for bar seating, and a large, covered back patio, your family will feel right at home. This floor plan has double vanities in the primary bathroom. Also, it offers direct access from the utility room to the primary closet and 10-foot ceilings in the entry, kitchen, living area, and master be...

MASTER

BEDROOM

MASTER

BATH

**BEDROOM 2** 

CLOSET

UTILITY

0