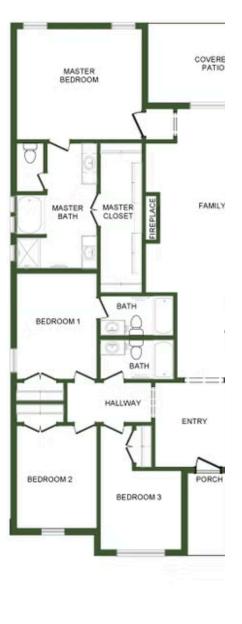

## STARTING AT $376,000 = 4 = 3 = 2,410 \text{ FT}^2$

The 2410 series is a 4 bed, 3 bath, 2410 square feet home with a large family, dining, and kitchen area with a bar-style counter ideal for hosting guests. An open design layout creates a welcoming space for family time. The large primary suite offers a spacious walk-in closet, double bathroom vanities, and a separate tub and shower.

MASTER BATH

MASTER

Materials, specifications, plans, designs, prices, premiums, options & sales programs may change without notice or obligation. All renderings, floor plans, and maps are artist's conception and may not depict actual buildings, fencing, walks, driveways, or landscaping.

COVERED PATIO

FAMILY

DINNING

KITCHEN

2410