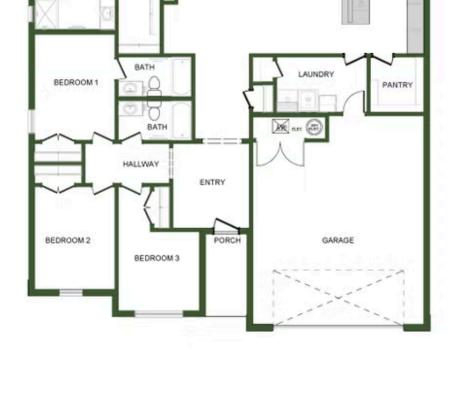

## STARTING AT $376,000 = 4 = 3 = 2,410 \text{ FT}^2$

The 2410 series is a 4 bed, 3 bath, 2410 square feet home with a large family, dining, and kitchen area with a bar-style counter ideal for hosting guests. An open design layout creates a welcoming space for family time. The large primary suite offers a spacious walk-in closet, double bathroom vanities, and a separate tub and shower.

COVERED PATIO

FAMILY

DINNING

KITCHEN

2410