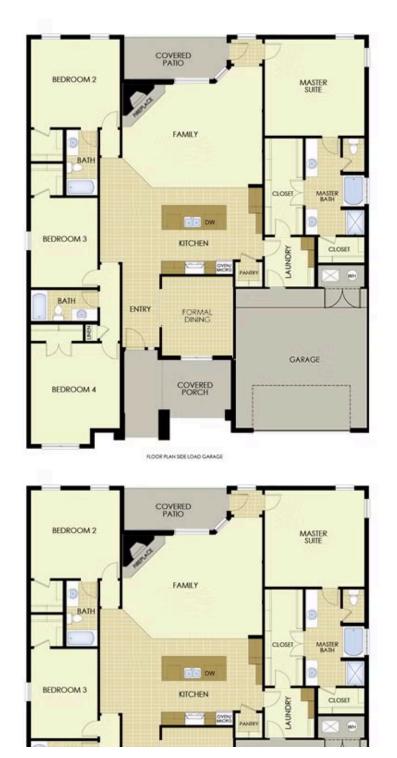

## STARTING AT $\$380,000 = 4 = 3 = 2,578 \text{ FT}^2$

This plan features a 4-bedroom, 3-bathroom with over 2,500 square feet of living space, a formal dining room, and a spacious family area for plenty of room to play and dine. The primary suite includes two bathroom vanities, walk-in closets, and a separate tub and shower. Also, enjoy the open layout living area and a large single-level island in the kitchen.