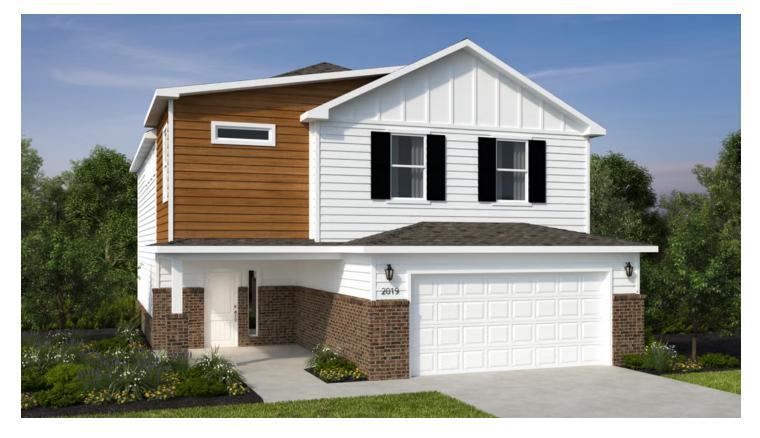

## 2550 Two Story Floor Plan

## STARTING AT 368,000 = 4 - 5 = 2.5 - 3 = 2 = 2,552 FT<sup>2</sup>

The 2550 Two-Story floorplan is a 4-5 bed, 2.5-3.5 bath 2552 square feet home that presents a welcoming family space on the first floor, complete with a kitchen pantry and flex space perfect for a home gym or office space. The primary bathroom boasts double vanities for added convenience. This residence is designed to accommodate various entertainment needs and is ideal...