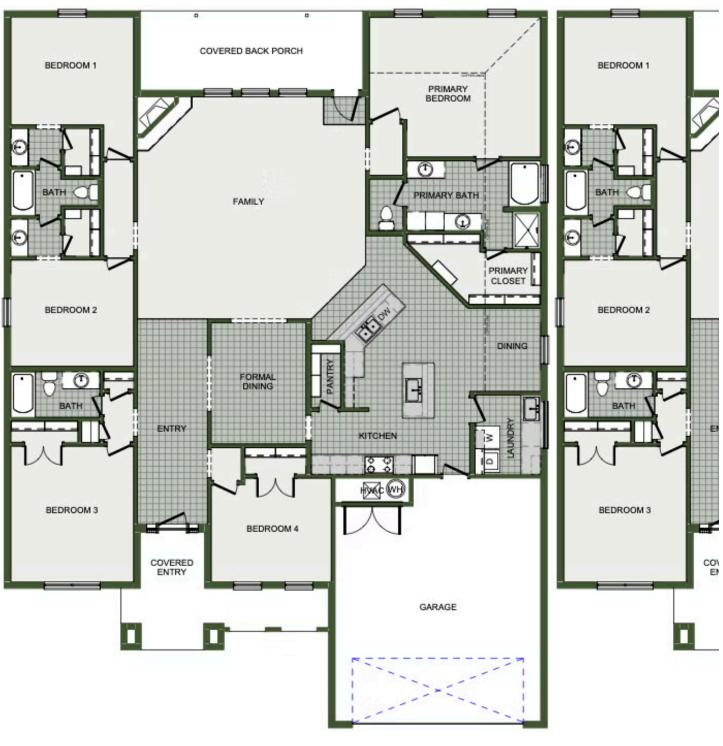

## Starting at \$454,000 = 5 13 2 13,093 $\texttt{FT}^2$

This 3,000 square feet, 5 bedroom, 3 bathroom home is professionally designed with an open living space, the 3000 Series provides the perfect setting for any family. Beautiful inside and out with a formal dining area, over-sized kitchen, second living space, and much more.