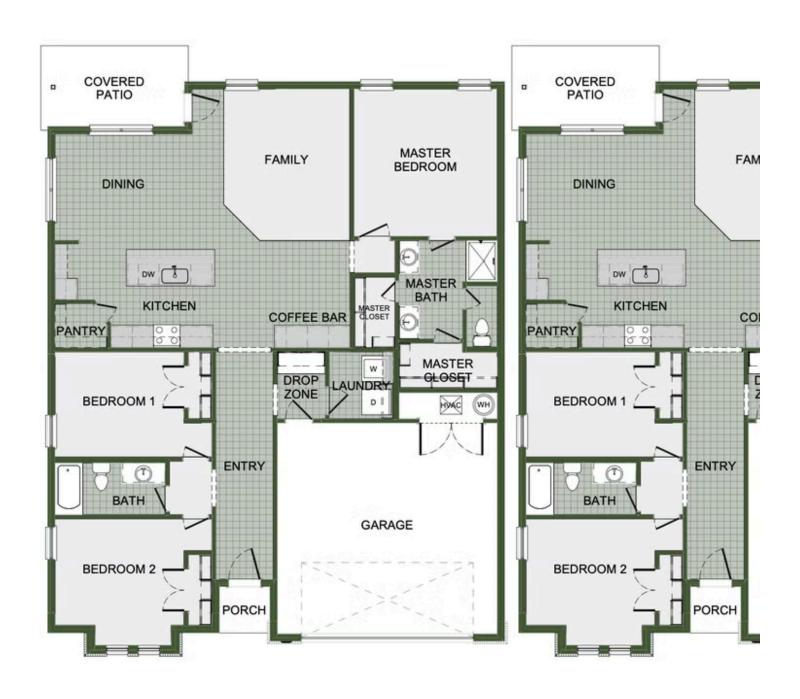

# STARTING AT $\$323,000 = 3 = 2 = 2 = 1,726 \text{ FT}^2$

This 3 bed, 2 bath 1714 square foot floor plan is customizable to your needs. Take your pick from a flexible living space, coffee bar, or pocket office in this 1,700-square-foot home. The ability to choose from structural options to best suit your lifestyle makes this house a home! With an open-concept living space and covered patio, this house is perfect for entertaini...

#### **AMENITIES**



POOL



COMMUNITY POND



WALKING TRAIL



PARK



PICKLEBALL COURTS



Floor Plan



### **POCKET OFFICE OPTION**





Floor Plan



### **FLEX SPACE OPTION**





Floor Plan



## **COFFEE BAR OPTION**