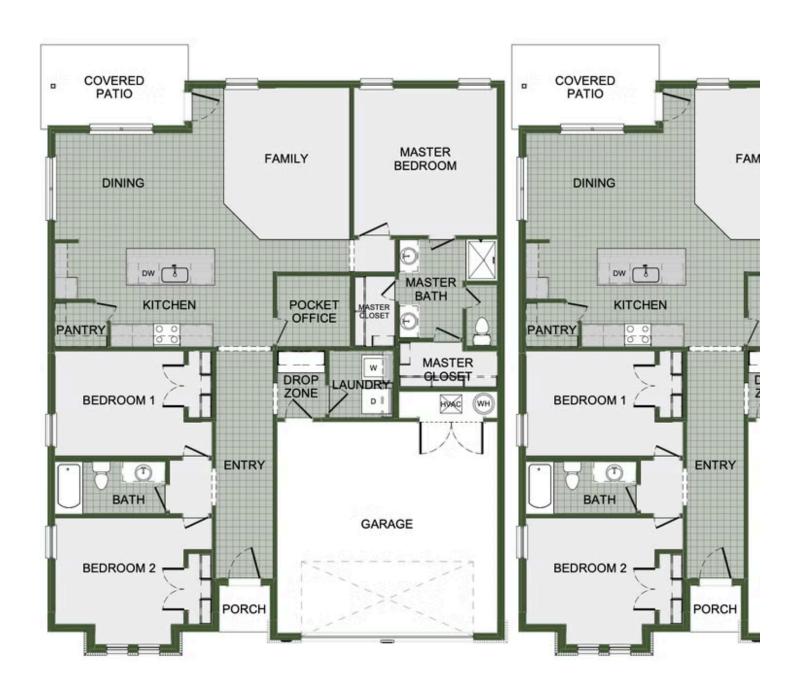

# STARTING AT $\$323,000 = 3 = 2 = 2 = 1,726 \text{ FT}^2$

This 3 bed, 2 bath 1714 square foot floor plan is customizable to your needs. Take your pick from a flexible living space, coffee bar, or pocket office in this 1,700-square-foot home. The ability to choose from structural options to best suit your lifestyle makes this house a home! With an open-concept living space and covered patio, this house is perfect for entertaini...

#### **AMENITIES**



POOL



COMMUNITY POND



WALKING TRAIL



PARK



PICKLEBALL COURTS



Floor Plan



### **POCKET OFFICE OPTION**





Floor Plan



### **FLEX SPACE OPTION**





Floor Plan



## **COFFEE BAR OPTION**