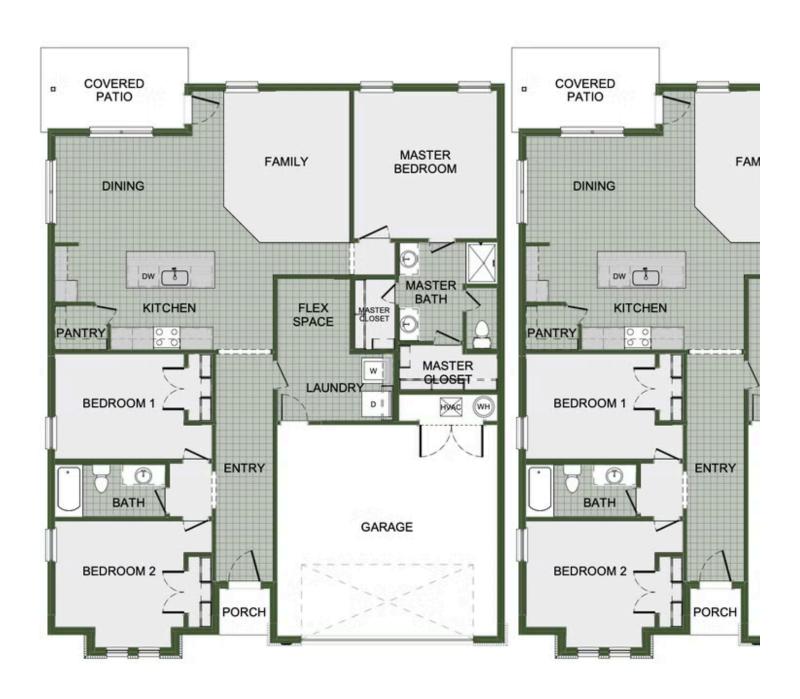

# STARTING AT $\$323,000 = 3 = 2 = 2 = 1,726 \text{ FT}^2$

This 3 bed, 2 bath 1714 square foot floor plan is customizable to your needs. Take your pick from a flexible living space, coffee bar, or pocket office in this 1,700-square-foot home. The ability to choose from structural options to best suit your lifestyle makes this house a home! With an open-concept living space and covered patio, this house is perfect for entertaini...

#### **AMENITIES**



POOL



COMMUNITY POND



WALKING TRAIL



PARK



PICKLEBALL COURTS



Floor Plan



### **POCKET OFFICE OPTION**





Floor Plan



### **FLEX SPACE OPTION**





Floor Plan



## **COFFEE BAR OPTION**