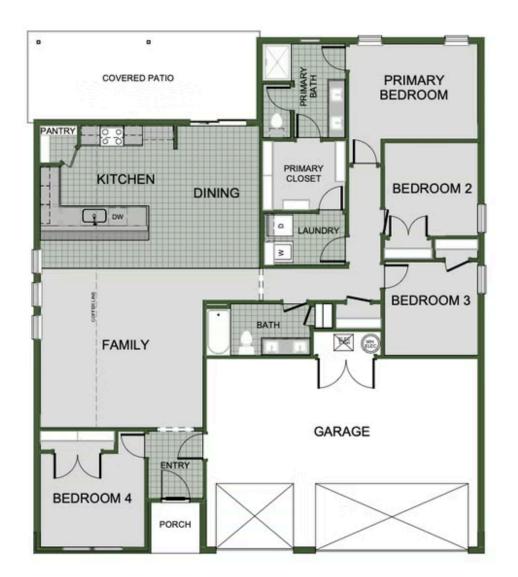

FRAZIER MEADOWS 1750 3-Car Floor Plan

## STARTING AT 334,000 = 3-4 = 2 = 3 1,750 FT<sup>2</sup>

1750 3 Car : This floor plan is a 3-4 bedroom, 2-bathroom 1750 square feet home featuring 10-foot ceilings in the entryway, kitchen, living area, and primary bedroom, plus dual vanities in the primary bathroom. The 1750 3-Car Series delivers the luxury of a larger floor plan with an included 3rd car garage. Enjoy the flexible floor plan with the choice of 3 or 4 bedroom...

## 4 BEDROOM

Materials, specifications, plans, designs, prices, premiums, options & sales programs may change without notice or obligation. All renderings, floor plans, and maps are artist's conception and may not depict actual buildings, fencing, walks, driveways, or landscaping.