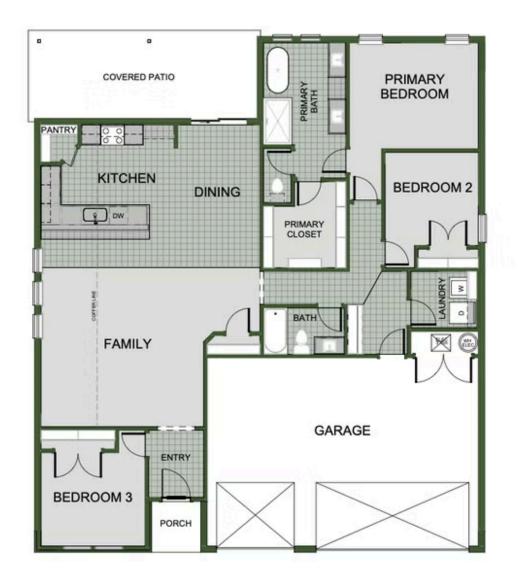

FRAZIER MEADOWS 1750 3-Car Floor Plan

## STARTING AT 334,000 = 3-4 = 2 = 3 1,750 FT<sup>2</sup>

1750 3 Car : This floor plan is a 3-4 bedroom, 2-bathroom 1750 square feet home featuring 10-foot ceilings in the entryway, kitchen, living area, and primary bedroom, plus dual vanities in the primary bathroom. The 1750 3-Car Series delivers the luxury of a larger floor plan with an included 3rd car garage. Enjoy the flexible floor plan with the choice of 3 or 4 bedroom...

## **3 BEDROOM**

Materials, specifications, plans, designs, prices, premiums, options & sales programs may change without notice or obligation. All renderings, floor plans, and maps are artist's conception and may not depict actual buildings, fencing, walks, driveways, or landscaping.