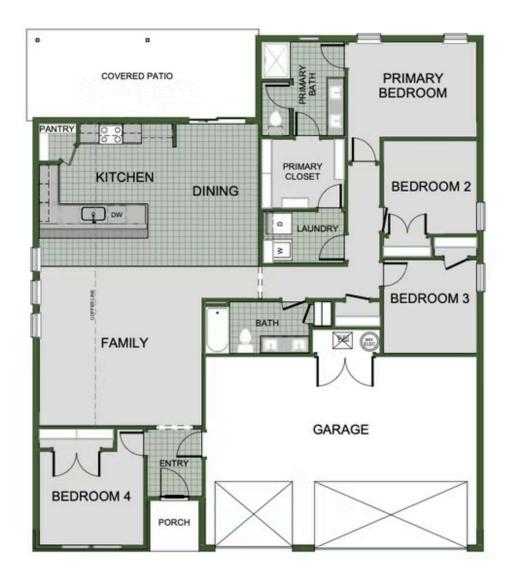

## FRAZIER MEADOWS 1750-4 3-Car

Floor Plan

## STARTING AT $329,000 = 4 = 2 = 3 = 1,750 \text{ FT}^2$

1750 3 Car : This floor plan is a 3-4 bedroom, 2-bathroom 1750 square feet home featuring 10-foot ceilings in the entryway, kitchen, living area, and primary bedroom, plus dual vanities in the primary bathroom. The 1750 3-Car Series delivers the luxury of a larger floor plan with an included 3rd car garage. Enjoy the flexible floor plan with the choice of 3 or 4 bedroom...