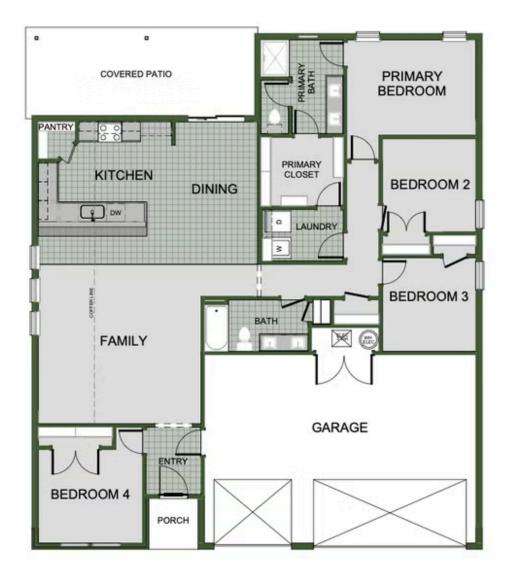

# PRICED AT $343,109 = 4 = 2.0 = 3 = 1750 \text{ FT}^2$

This floor plan is a 4 bedroom, 2-bathroom 1750 square feet home featuring 10-foot ceilings in the entryway, kitchen, living area, and primary bedroom, plus dual vanities in the primary bathroom. The 1750 3-Car Series delivers the luxury of a larger floor plan with an included 3rd car garage. Enjoy the flexible floor plan with 4 bedrooms to enjoy the best fit for your l...