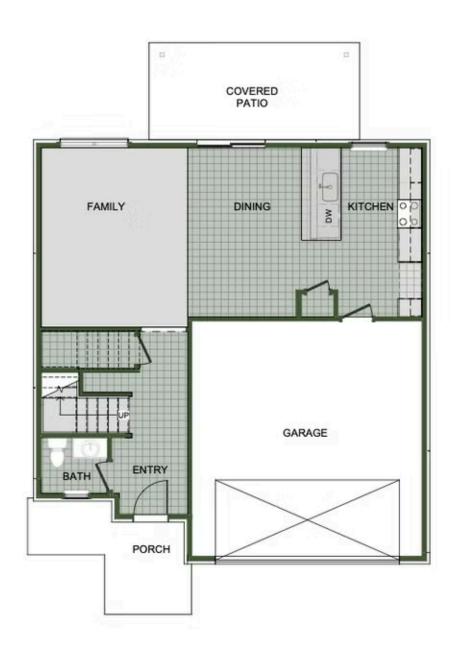

Floor Plan

STARTING AT  $\$349,000 = 3-4 = 2.5-3 = 2 = 2,000 \text{ FT}^2$ 

Introducing our 2000 Two Story this 3 - 4 bedroom, 2.5 to 3.5 bathroom with 1979 square foot home is the epitome of versatility for your family's needs! This floor plan offers an open-concept layout on the ground floor, with options for an upstairs loft, a fourth bedroom, or even a bedroom en-suite. Discover a home that adapts to your lifestyle with the 2000 Two Story –...

#### **AMENITIES**

POOL

COMMUNITY POND

WALKING TRAIL

PARK

PICKLEBALL COURTS

Floor Plan

FIRST FLOOR