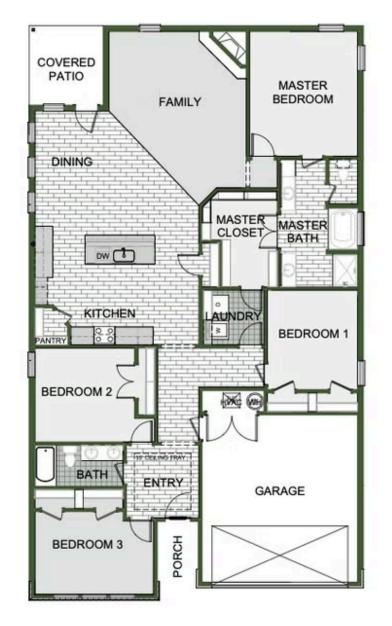

## STARTING AT \$356,000 = 4 = 2 = 2,150 ft<sup>2</sup>

This 2150 square foot home features 4 bedrooms and 2 bathrooms. The main living area includes a large living room that flows seamlessly into a modern kitchen and dining area, creating the perfect space for entertaining guests. With its thoughtful design and practical amenities, this home is perfect for those seeking a comfortable and functional living space.

## FRAZIER MEADOWS 2150-4 Floor Plan

Monday - Saturday: 10 am-6pm 417-952-0369 schubermitchell.com Materials, specifications, plans, designs, prices, premiums, options & sales programs may change without notice or obligation. All renderings, floor plans, and maps are artist's conception and may not depict actual buildings, fencing, walks, driveways, or landscaping.