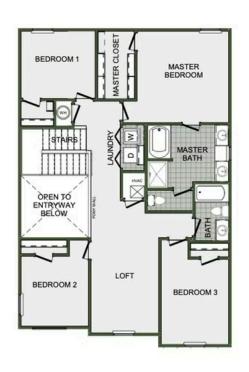

## 2360 Two Story

Floor Plan

STARTING AT  $\$380,000 = 4-5 = 2.5 = 2 = 2,360 \text{ FT}^2$ 

This floor plan boasts 2360 square feet, 4-5 bedrooms, 2.5 bathrooms. This is one of the most versatile floor plans yet! With an option for a loft or a fifth bedroom, a flex space perfect for that home gym or office you've been needing, and an open concept downstairs, this home will fit any family. Check out the sky-high ceilings in the entry, the drop zone coming in fr...

## **AMENITIES**



POOL



COMMUNITY POND



WALKING TRAIL



PARK



PICKLEBALL COURTS

## 2360 Two Story

Floor Plan





2ND FLOOR - LOFT OPTION



## 2360 Two Story

Floor Plan





2ND FLOOR - 5 BED OPTION