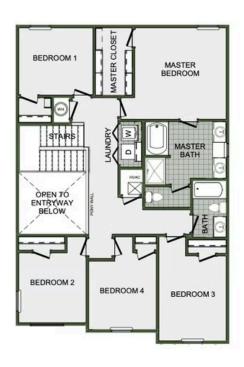

## 2360 Two Story

Floor Plan

STARTING AT  $\$380,000 = 4-5 = 2.5 = 2 = 2,360 \text{ FT}^2$ 

This floor plan boasts 2360 square feet, 4-5 bedrooms, 2.5 bathrooms. This is one of the most versatile floor plans yet! With an option for a loft or a fifth bedroom, a flex space perfect for that home gym or office you've been needing, and an open concept downstairs, this home will fit any family. Check out the sky-high ceilings in the entry, the drop zone coming in fr...

## **AMENITIES**



POOL



COMMUNITY POND



WALKING TRAIL



PARK



PICKLEBALL COURTS

## 2360 Two Story

Floor Plan





2ND FLOOR - LOFT OPTION



## 2360 Two Story

Floor Plan





2ND FLOOR - 5 BED OPTION