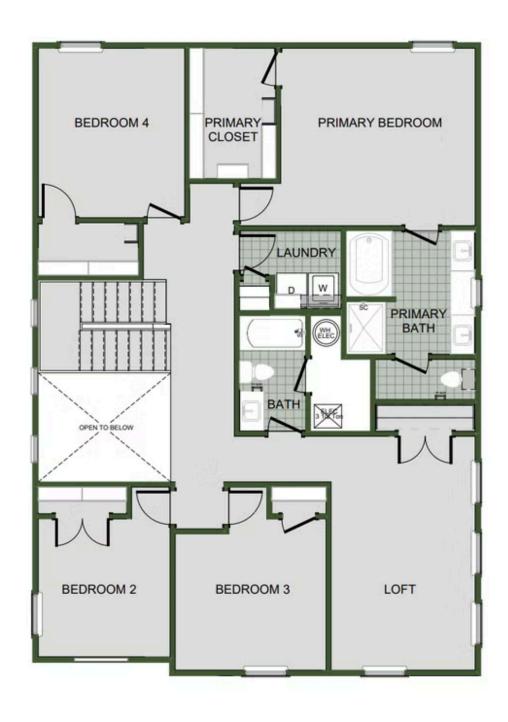

### 2550 Two Story

Floor Plan

### STARTING AT $\$404,000 = 4-5 = 2.5-3 = 2 = 2,552 \text{ FT}^2$

The 2550 Two-Story floorplan is a 4-5 bed, 2.5-3.5 bath 2552 square feet home that presents a welcoming family space on the first floor, complete with a kitchen pantry and flex space perfect for a home gym or office space. The primary bathroom boasts double vanities for added convenience. This residence is designed to accommodate various entertainment needs and is ideal...

#### **AMENITIES**



POOL



COMMUNITY POND



WALKING TRAIL



DADK



PICKLEBALL COURTS



# 2550 Two Story

Floor Plan



5TH BEDROOM OPTION



# 2550 Two Story

Floor Plan



**LOFT OPTION**