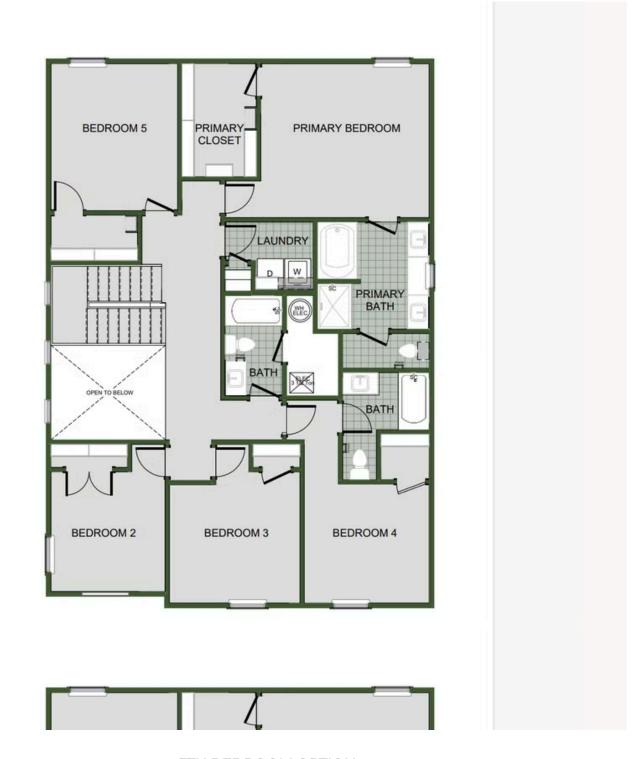

### 2550 Two Story

Floor Plan

### STARTING AT $\$404,000 = 4-5 = 2.5-3 = 2 = 2,552 \text{ FT}^2$

The 2550 Two-Story floorplan is a 4-5 bed, 2.5-3.5 bath 2552 square feet home that presents a welcoming family space on the first floor, complete with a kitchen pantry and flex space perfect for a home gym or office space. The primary bathroom boasts double vanities for added convenience. This residence is designed to accommodate various entertainment needs and is ideal...

#### **AMENITIES**



POOL



COMMUNITY POND



WALKING TRAIL



DADK



PICKLEBALL COURTS



# 2550 Two Story

Floor Plan



5TH BEDROOM OPTION



# 2550 Two Story

Floor Plan



**LOFT OPTION**