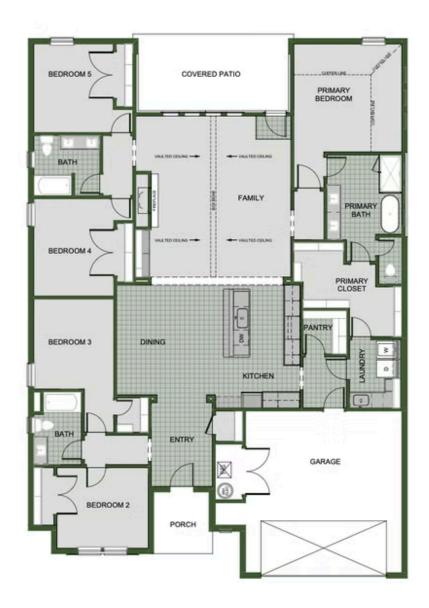

## PRICED AT $\$468,475 = 5 - 3.0 = 2 - 2572 \text{ FT}^2$

The 2575 floorplan features a 4 to 5 bedroom, 3-bathroom with over 2,500 square feet of living space. This premium floorplan is designed to elevate your living experience with its exceptional features and thoughtful design. Step into a home with impressive 15' high vaulted ceilings, complemented by a stylish stained box beam, and 8' tall front and back doors that enhanc...