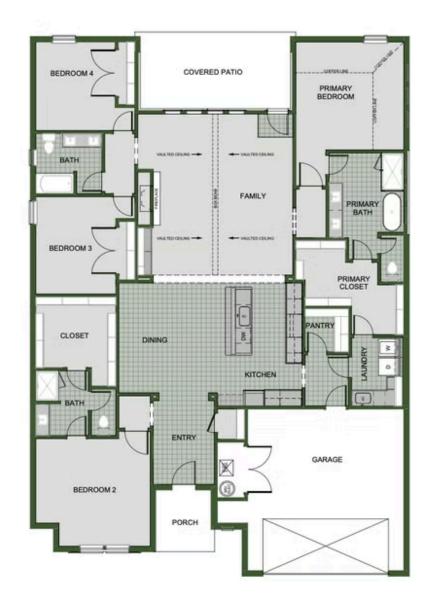

## PRICED AT $\$468,475 = 5 - 3.0 = 2 - 2572 \text{ FT}^2$

The 2575 floorplan features a 4 to 5 bedroom, 3-bathroom with over 2,500 square feet of living space. This premium floorplan is designed to elevate your living experience with its exceptional features and thoughtful design. Step into a home with impressive 15' high vaulted ceilings, complemented by a stylish stained box beam, and 8' tall front and back doors that enhanc...