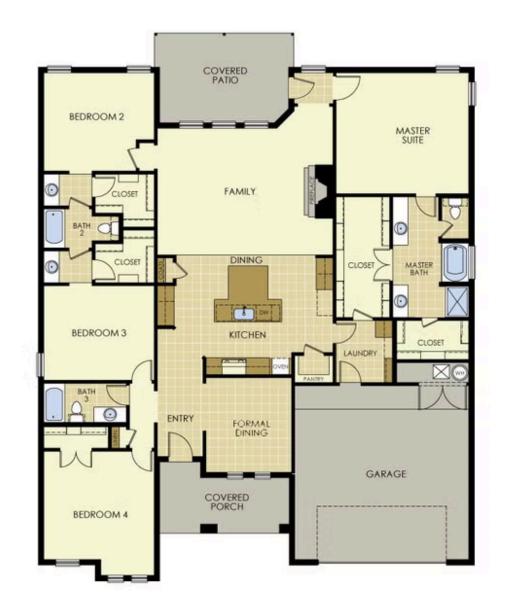

## STARTING AT $$417,000 = 4 \stackrel{\text{th}}{=} 3 \stackrel{\text{d}}{=} 2 \stackrel{\text{d}}{=} 2,603 \text{ FT}^2$

The 2600 floorplan is a 4-bedroom, 3-bathroom, 2610-square-foot home that is sure to impress with 10-foot ceilings and a formal dining room filled with natural light. The spacious, open-concept kitchen is complete with a table island, perfect for the family to gather around! This floor plan features a Jack and Jill bathroom and a secluded primary suite with a connecting...