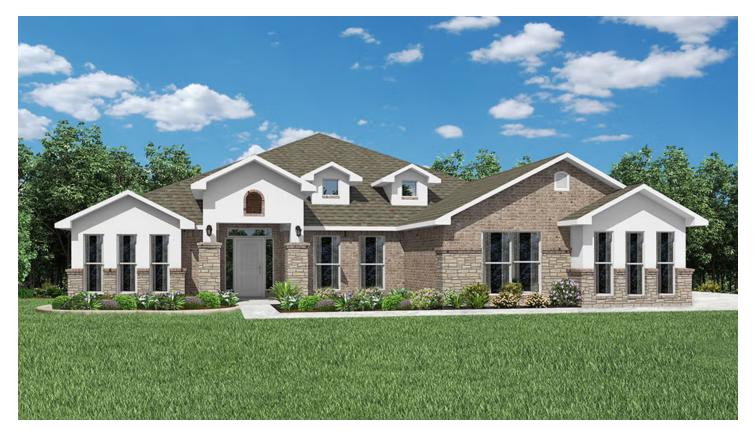

## FRAZIER MEADOWS 3000 Floor Plan

## STARTING AT $$468,000 = 4 = 3 = 2 = 3,093 \text{ FT}^2$

This 3,000 square feet, 5 bedroom, 3 bathroom home is professionally designed with an open living space, the 3000 Series provides the perfect setting for any family. Beautiful inside and out with a formal dining area, over-sized kitchen, second living space, and much more.